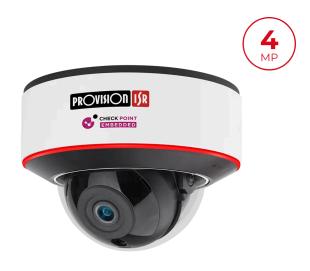

## **DAI-340IPEN-28-V4**

#### 4MP Fixed Lens Dome Camera with IR LED and DDA2 Analytics

Equipped with a 2.8mm fixed lens, this 4MP anti-vandal camera is designed for short-distance surveillance (up to 20m) in indoor and outdoor scenarios. Designed to monitor high-security areas (such as banks, hotels, and chain stores) and capture crime in the act, the DAI-340IPEN-28-V4 features vandal-proof IK10 protection, which makes it extremely hard to sabotage. Fitted with the new "Dual System" technology, the camera can deal with internal anomalies independently, making it more redundant to software-based issues. The camera offers broad possibilities for Analytics, from Face Detection to the outstanding DDA Analytics (Detect, Distinguish, Alert) and the newly developed DDA2, which can perform object recognition, object counting, and investigate specifics such as age, color, gender, vehicle brand and much more. The DAI-340IPEN-28-V4 camera is here to end false alarms. Check Point Quantum IoT Nano agent is integrated into this model. It provides an advanced threat prevention layer against the common attack vectors at runtime.

#### **MAIN FEATURES**

- DAI-340IPEN-28-V4 4MP Fixed Lens Dome Camera with IR LED and DDA2 Analytics
- Sensor: 1/3" CMOS
- Resolution: 2592×1520 25/30FPS (4MP)
- Lens: 2.8mm (93°)
- True Day&Night ICR
- Illumination: 20m (2 High-Power IR LED)
- Compression: H.265+/ H.264+ / H.265 / H.264 / MJPEG
- Quantum IoT Nano agent by Check Point™
- · General Analytics: Camera Tampering
- AI (Object Recognition): DDA Sterile Area, DDA Line Crossing, DDA Object Counting (Line), DDA Object Counting (Area)
- Al (Face Detection): 10 Faces per frame