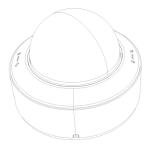

|
| Analog Video Output | Technician Port                                             |

| Housing           |                                       |
|-------------------|---------------------------------------|
| РоЕ               | Yes                                   |
| Illumination      | 20m (2 High-Power IR LED)             |
| Power Supply      | DC12V/~400mA / PoE/~6W                |
| Protection Rate   | Water Proof: IP67, Vandal-Proof: IK10 |
| Work Environment  | -30°C~60°C, 10%~90% Humidity          |
| Bracket           | 3-Axis Bracket                        |
| Dimensions        | Ø119x87.8mm                           |
| Weight (gross)    | ~660g                                 |
| Hard Reset Button | Yes                                   |



### **DIMENSIONS**









## **ACCESSORIES**

IP66









PR-JB12IP66

PR-WB-A

PR-ICB21

PR-WB12

Sinds 2014 gedistribueerd door



VSS Nederland B.V.

Telfordstraat 11M 8013 RL Zwolle Tel: (038) 4289420

Email: info@vssnederland.nl

Web: www.vssnederland.nl | www.provision-isr.nl