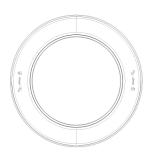

|
| Analog Video Output | Technician Port                                             |

| Housing           |                                       |
|-------------------|---------------------------------------|
| РоЕ               | Yes                                   |
| Illumination      | 20m (2 High-Power IR LED)             |
| Power Supply      | DC12V/~400mA / PoE/~6W                |
| Protection Rate   | Water Proof: IP67, Vandal-Proof: IK10 |
| Work Environment  | -30°C~60°C, 10%~90% Humidity          |
| Bracket           | 3-Axis Bracket                        |
| Dimensions        | Ø119x87.8mm                           |
| Weight (gross)    | ~660g                                 |
| Hard Reset Button | Yes                                   |



### **DIMENSIONS**









## **ACCESSORIES**

IP66









PR-JB12IP66

PR-WB-A

PR-ICB21

PR-WB12

Sinds 2014 gedistribueerd door



VSS Nederland B.V.

Telfordstraat 11M 8013 RL Zwolle Tel: (038) 4289420

Email: info@vssnederland.nl

Web: www.vssnederland.nl | www.provision-isr.nl