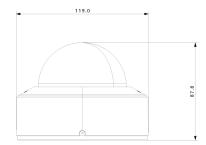

| Housing           |                                       |
|-------------------|---------------------------------------|
| РоЕ               | Yes                                   |
| Illumination      | 20m (2 High-Power IR LED)             |
| Power Supply      | DC12V/~400mA / PoE/~6W                |
| Protection Rate   | Water Proof: IP67, Vandal-Proof: IK10 |
| Work Environment  | -30°C~60°C, 10%~90% Humidity          |
| Bracket           | 3-Axis Bracket                        |
| Dimensions        | Ø119x87.8mm                           |
| Weight (gross)    | ~660g                                 |
| Hard Reset Button | Yes                                   |

### **DIMENSIONS**