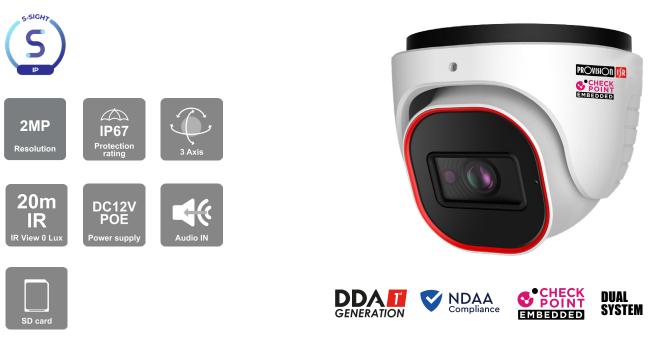

### 20M IR 2MP FIXED LENS DOME CAMERA WITH BUILT-IN CHECK POINT PROTEC-TION AND DUAL SYSTEM TECHNOLOGY

Equipped with a 2.8mm fixed lens, this 2MP Dome camera is designed for short-distance surveillance (up to 20m) in indoor and outdoor scenarios. Fitted with the new "Dual System" technology, the camera can deal with internal anomalies independently, making it more redundant to software-based issues. The camera offers outstanding DDA Analytics (Detect, Distinguish, Alert), which can perform human and vehicle recognition. With various detection rules and triggers, the DI-320IPSN-28-V4 camera is here to end false alarms and ensures that your devices are cyber-protected round the clock with the Check Point protection.

### **MAIN FEATURES**

- 2MP
- S-SIGHT
- 1920x1080 Resolution
- Wide field of view 104°
- 3D-DNR
- IP67
- DDA Analytics
- Audio in + Built-in microphone

- General Analytics: Camera Tampering
- Al (Object Recognition): DDA Sterile Area, DDA Line Crossing