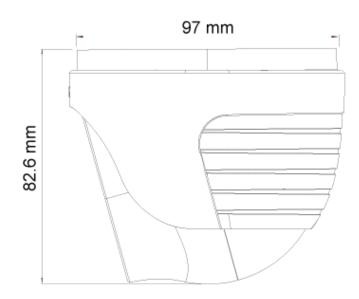

### SPECIFICATIONS

| Iris                | Fixed Iris                                                                                           |
|---------------------|------------------------------------------------------------------------------------------------------|
| Lens Mount          | M12 mount                                                                                            |
| Protection Rate     | Water Proof: IP67                                                                                    |
| Bracket             | 3-Axis Gimbal                                                                                        |
| Dimensions          | Ø97mm×82.6mm                                                                                         |
| Weight (gross)      | ~520g                                                                                                |
| Network             | RJ45 (+PoE)                                                                                          |
| Power               | DC Socket                                                                                            |
| Analog Video Output | No                                                                                                   |
| Audio Connectivity  | Built-in Microphone + Audio input                                                                    |
| SD Card             | Event/Schedule based Main/Substream recording (Up to 256Gb)                                          |
| Hard Reset Button   | Yes                                                                                                  |
| Alarm               | Νο                                                                                                   |
| Remote Monitoring   | IE Browsing, VMS Software, Provision Cam2 Mobile App                                                 |
| User Access         | Supports simultaneous monitoring of up to 3 users with multi-stream real-time transmission           |
| Network Protocol    | IPv4, IPv6, TCP, UDP, DHCP, NTP, DDNS, 802.1X, RTSP,<br>Multicast, UPnP, Email, FTP, HTTPS, QoS, P2P |
| ONVIF               | Yes                                                                                                  |
| Ethernet            | 100Mbps                                                                                              |
| PoE                 | Yes                                                                                                  |
| Power Supply        | DC12V/~400mA / PoE/~6W                                                                               |
| Work Environment    | -30°C~60°C, 10%~90% Humidity                                                                         |
| Junction Box        | PR-JB12IP66 - PR-JB12IP64 - PR-WB-A                                                                  |

#### DIMENSIONS