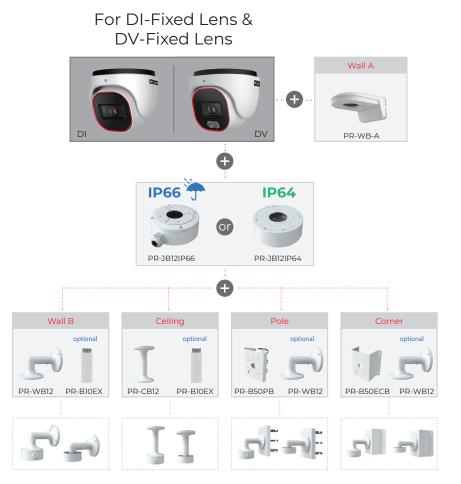

|
| Ethernet            | 100Mbps                                                                                              |
| PoE                 | Yes                                                                                                  |
| Power Supply        | DC12V/~400mA / PoE/~6W                                                                               |
| Work Environment    | -30°C~60°C, 10%~90% Humidity                                                                         |
| Junction Box        | PR-JB12IP66 - PR-JB12IP64 - PR-WB-A                                                                  |



### **DI-320IPSN-28-V4**



#### DIMENSIONS





#### ACCESSORIES