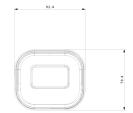

### **DIMENSIONS**

## **18-340IPEN-MVF2-V4**

| Power               | DC Socket                  |
|---------------------|----------------------------|
| Analog Video Output | CVBS out + Technician Port |

| Housing           |                              |
|-------------------|------------------------------|
| PoE               | Yes                          |
| Illumination      | 80m (2 High-Power IR LED)    |
| Power Supply      | DC12V/~550mA / PoE/~9W       |
| Protection Rate   | Water Proof: IP67            |
| Work Environment  | -30°C~60°C, 10%~90% Humidity |
| Bracket           | 3-Axis Bracket               |
| Dimensions        | 271.8x92.4x79.4mm            |
| Weight (gross)    | ~1050g                       |
| Hard Reset Button | Yes                          |