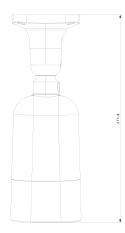

### **DIMENSIONS**

## **18-340IPEN-MVF2-V4**

| Power               | DC Socket                  |
|---------------------|----------------------------|
| Analog Video Output | CVBS out + Technician Port |

| Housing           |                              |
|-------------------|------------------------------|
| PoE               | Yes                          |
| Illumination      | 80m (2 High-Power IR LED)    |
| Power Supply      | DC12V/~550mA / PoE/~9W       |
| Protection Rate   | Water Proof: IP67            |
| Work Environment  | -30°C~60°C, 10%~90% Humidity |
| Bracket           | 3-Axis Bracket               |
| Dimensions        | 271.8x92.4x79.4mm            |
| Weight (gross)    | ~1050g                       |
| Hard Reset Button | Yes                          |