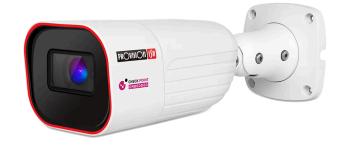

### **18-340IPEN-MVF2-V4**

# 80m IR 4MP DDA2 Analytics Motorized Vari-Focal Lens Large Bullet Camera With Built-in Check Point Protection and Dual System Technology

Equipped with a 7-22mm motorized lens, this 4MP Bullet camera is designed for long-distance surveillance (up to 80m) in indoor and outdoor scenarios. The camera offers broad possibilities for Analytics, from Face Detection to the outstanding DDA Analytics (Detect, Distinguish, Alert) and the newly developed DDA2, which can perform object recognition, object counting, and investigate specifics such as age, color, gender, vehicle brand and much more. With various detection rules and triggers, the I8-340IPEN-MVF2-V4 camera is here to end false alarms. Check Point Quantum IoT Nano agent is integrated into this model. It provides an advanced threat prevention layer against the common attack vectors at runtime.