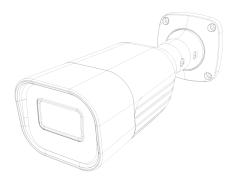

# 80m IR 4MP DDA2 Analytics Motorized Vari-Focal Lens Large Bullet Camera With Built-in Check Point Protection and Dual System Technology

Equipped with a 7-22mm motorized lens, this 4MP Bullet camera is designed for long-distance surveillance (up to 80m) in indoor and outdoor scenarios. The camera offers broad possibilities for Analytics, from Face Detection to the outstanding DDA Analytics (Detect, Distinguish, Alert) and the newly developed DDA2, which can perform object recognition, object counting, and investigate specifics such as age, color, gender, vehicle brand and much more. With various detection rules and triggers, the I8-340IPEN-MVF2-V4 camera is here to end false alarms. Check Point Quantum IoT Nano agent is integrated into this model. It provides an advanced threat prevention layer against the common attack vectors at runtime.