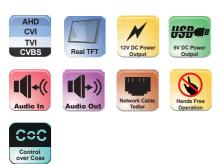

## TM-54IN1-8

| MODEL                    | TM-54IN1-8                              |
|--------------------------|-----------------------------------------|
| Display                  | 5" TFT Color LCD                        |
| Screen Resolution        | 800x480                                 |
| Video In                 | BNC x 1, VGA x 1                        |
| System Format            | PAL / NTSC                              |
| Input Resolution Support | 8MP and Lower                           |
| Input Signal Support     | 4 in 1 (AHD / CVI / TVI / CVBS)         |
| CoC Support              | Yes                                     |
| Image Settings           | Brightness / Contrast / Color           |
| DC Power Out             | 12VDC Output                            |
| USB Power Out            | 5VDC Output                             |
| Audio                    | PL Plug input, Built-In Speaker         |
| Additional Accessories   | Network Cable Tester, Coax Cable Tester |
| RS-485                   | Supported (Pelco-P/D)                   |
| Status Indicator         | 3 LED Indicators                        |
| Internal Power Source    | 3.7V, 3000mAh Battery                   |
| Battery Life             | 4 Hours Charge = 6 Hours Work*          |
| External Power Source    | 5V, 1A Power Supply                     |
| Dimension                | 135x100x40mm                            |
| Net Weight               | 200g                                    |

## Main Features:

| Sensor: 5" TFT LCD                        |
|-------------------------------------------|
| 8MP 4in1 support: AHD / CVI /TVI / CVBS   |
| Image settings support                    |
| 12VDC Ouput (Plug Supplied)               |
| 5VDC Output (Micro USB Plug Supplied)     |
| Audio in with Built-in Speaker            |
| PAL/NTSC Support                          |
| Status LED Indicators                     |
| Built-In Long-Life Rechargeable Battery   |
| Hands Free Operation (Arm strap supplied) |
| Light Weight                              |
|                                           |