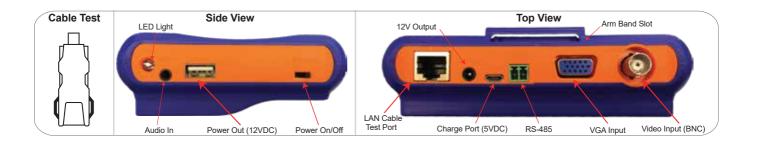

## TM-54IN1-8

| MODEL                    | TM-54IN1-8                              |
|--------------------------|-----------------------------------------|
| Display                  | 5" TFT Color LCD                        |
| Screen Resolution        | 800x480                                 |
| Video In                 | BNC x 1, VGA x 1                        |
| System Format            | PAL / NTSC                              |
| Input Resolution Support | 8MP and Lower                           |
| Input Signal Support     | 4 in 1 (AHD / CVI / TVI / CVBS)         |
| CoC Support              | Yes                                     |
| Image Settings           | Brightness / Contrast / Color           |
| DC Power Out             | 12VDC Output                            |
| USB Power Out            | 5VDC Output                             |
| Audio                    | PL Plug input, Built-In Speaker         |
| Additional Accessories   | Network Cable Tester, Coax Cable Tester |
| RS-485                   | Supported (Pelco-P/D)                   |
| Status Indicator         | 3 LED Indicators                        |
| Internal Power Source    | 3.7V, 3000mAh Battery                   |
| Battery Life             | 4 Hours Charge = 6 Hours Work*          |
| External Power Source    | 5V, 1A Power Supply                     |
| Dimension                | 135x100x40mm                            |
| Net Weight               | 200g                                    |

## Main Features:

| Sensor: 5" TFT LCD                        |
|-------------------------------------------|
| 8MP 4in1 support: AHD / CVI /TVI / CVBS   |
| Image settings support                    |
| 12VDC Ouput (Plug Supplied)               |
| 5VDC Output (Micro USB Plug Supplied)     |
| Audio in with Built-in Speaker            |
| PAL/NTSC Support                          |
| Status LED Indicators                     |
| Built-In Long-Life Rechargeable Battery   |
| Hands Free Operation (Arm strap supplied) |
| Light Weight                              |
|                                           |